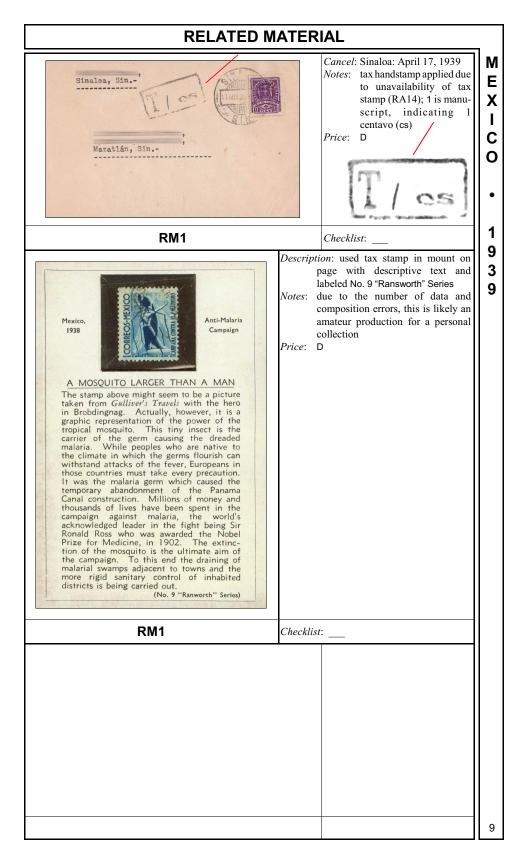

|                                                                                                                                      |                                                                                                                                                                                | 1939                                                                                                                                                                                                                                                                                                                                                                                                        |               |
|--------------------------------------------------------------------------------------------------------------------------------------|--------------------------------------------------------------------------------------------------------------------------------------------------------------------------------|-------------------------------------------------------------------------------------------------------------------------------------------------------------------------------------------------------------------------------------------------------------------------------------------------------------------------------------------------------------------------------------------------------------|---------------|
| CORREOS-MEXICO                                                                                                                       | Designer:<br>Design Size:<br>Producer:<br>Format:<br>Selvage:<br>Quantity:<br>Paper:<br>Watermark:<br>Perforations:<br>Margins:<br>Purpose:<br>Notes:<br>Sub-topics:<br>Price: | Francisco Eppens Helguera<br>17½ x 20 mm<br>Talleres de Impressos de Estampillas y Vallores, Mexico<br>photogravure<br>panes of 100 (10 x 10)<br>clear<br>white<br>CORREOS MEXICO [may be inverted]<br>14<br>producer's name at bottom<br>raise money to fight malaria<br>a range of ink intensities exists; affixed to all first class<br>mail; world's first malaria-topic postage stamp<br>mosquito<br>B | MEXICO<br>193 |
| RA14                                                                                                                                 | Checklist:                                                                                                                                                                     | unused used fdc other                                                                                                                                                                                                                                                                                                                                                                                       | 9             |
| RA14 var                                                                                                                             | Description:<br>Quantity:<br>Notes:<br>Price:<br>Checklist:<br>Description:<br>Quantity:<br>Notes:<br>Price:                                                                   | as RA14: point above T of CENT<br>constant variety at position 88<br>D unused usedfdcother<br>imperforate B                                                                                                                                                                                                                                                                                                 |               |
| RA14i                                                                                                                                | Checklist:                                                                                                                                                                     | unused tdc other                                                                                                                                                                                                                                                                                                                                                                                            |               |
| CORREOS-NEXICO<br>CORREOS-NEXICO<br>CURANA CORRA EL PAUDASIO<br>CORREOS-MEXICO<br>CORREOS-MEXICO<br>CORREOS-MEXICO<br>CORREOS-MEXICO | ICURARA CONTRA EL PALUDISSIO<br>ICORREOS-MEXICO<br>ICORREOS-MEXICO                                                                                                             | Description: as RA14 var: imperforate<br>Quantity:<br>Notes: LR corner block of 6<br>showing pane position of<br>variety<br>Price: D [single stamp]                                                                                                                                                                                                                                                         |               |
|                                                                                                                                      |                                                                                                                                                                                |                                                                                                                                                                                                                                                                                                                                                                                                             |               |